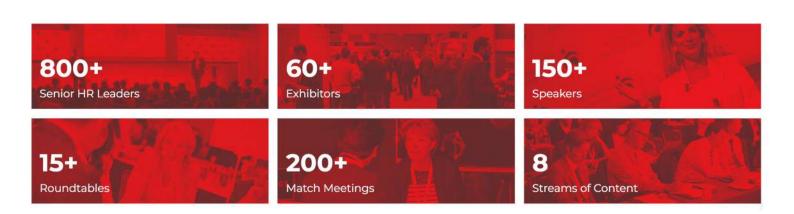

HRD SUMMIT/US

Our newest venture is due to take place in Boston, USA with a

brand-new, American-exclusive conference accompanied by smaller road shows.

With 18 years of history to its name, the UK Summit is HRD's flagship event. This annual convention attracts a senior, international audience of 800+ delegates from multiple verticles and firm sizes. Our speakers are customarily world-class and represent multi-national companies from a huge variety of industries.

#### 1-2-1 Business Meetings

The Summit is the perfect platform to refine a business development strategy. Our algorithm leads the attendee through a meetings portal to buyers of HR solutions. These matches are chosen based on detailed intelligence gathered from qualified buyers.

#### Match Meetings

Match Meetings are short, sharp appointments between professionals. For this reason, they are efficient and straight to the point.

MATCH delegates, join a community and gain access to the Match+ Forums and consultative meetings with partners.